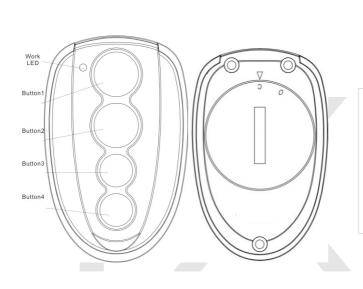

### 1. Programming into the Sommer receiver

Open the receiver. Press once the "SW1" button to select the first channel (OUT1) and twice to select the second channel (OUT2). The LED corresponding to each channel will stay fixed.

### 2. Programming the TX-S

Press on the TXS the button you want to programme once (a couple of seconds). The LED on the receiver will blink for several seconds while receiving the signal. The remote has been stored.